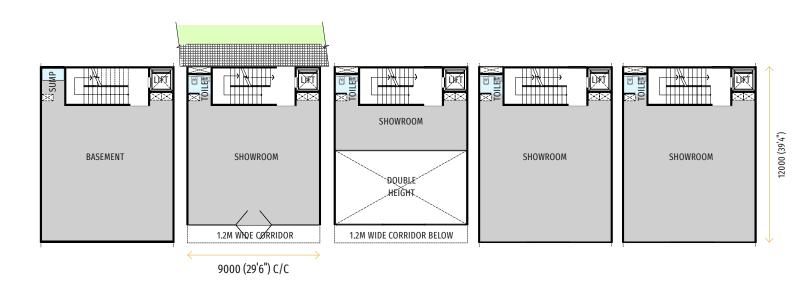

# PLOT AREA 90 SQ. MT.

- Set amidst 184 acres Vatika India Next 2 township with close to 5000 homes nearing delivery
- Close proximity to Dwarka and IGI Airport
- 72 plots on 5 acres
- Plots ranging from 105 to 160 Sq Yds
- Designed in form of a broad landscaped avenue flanked by low-rise retail on both sides
- Open plaza dotted with pockets of greenery, spill out seating and high street character will create a lively environment
- Ample surface parking in front of each plot