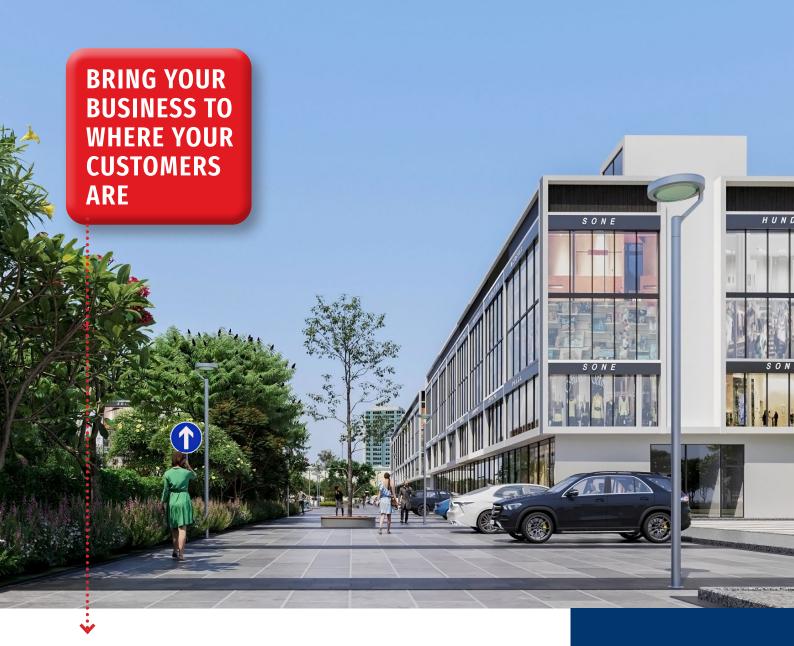

# SCO Plots • Sec 88B

**Bang on Dwarka Expressway (NH 248BB)** 

Set amidst 184 acres Vatika India Next 2 township with close to 5000 homes nearing delivery

72 Plots 5 Acres

**FootFalls** is an upcoming commercial complex offering SCO (shop cum offices) plots of various sizes bang on Dwarka Expressway (NH 248BB) in Gurgaon. Its location offers an unparalleled advantage of access and visibility both from Dwarka Expressway on the East and residential sectors from the West side. The plots ranging from 105 sq yds to 160 sq yds are arranged around a well-designed linear arcade.

#### PROJECT HIGHLIGHTS

- Prime location on Dwarka Expressway (NH 248BB), at Sector 88B, Gurgaon
- Designed in the form of a high street architecture
- The complex also serves as an entryway to the township of Vatika India Next 2 providing thoroughfare traffic and hence very good catchment and footfalls
- 72 plots on 5 acres
- It is expected to have a good mix of retail merchandise, F&B and recreation
- Landscaped features for a great urban ambience
- Wide plaza like ambience with ample on-street parking
- All services such as power cables etc laid underground up to each plot
- Streets illuminated with solar lamps
- Pre-approved layout design for each SCO for uniform look and feel

## THE FINEST SHOPPING HUB

The complex will evolve into the finest shopping hub. With excellent catchment and connectivity from major arteries, it will attract premium brands and tenants.