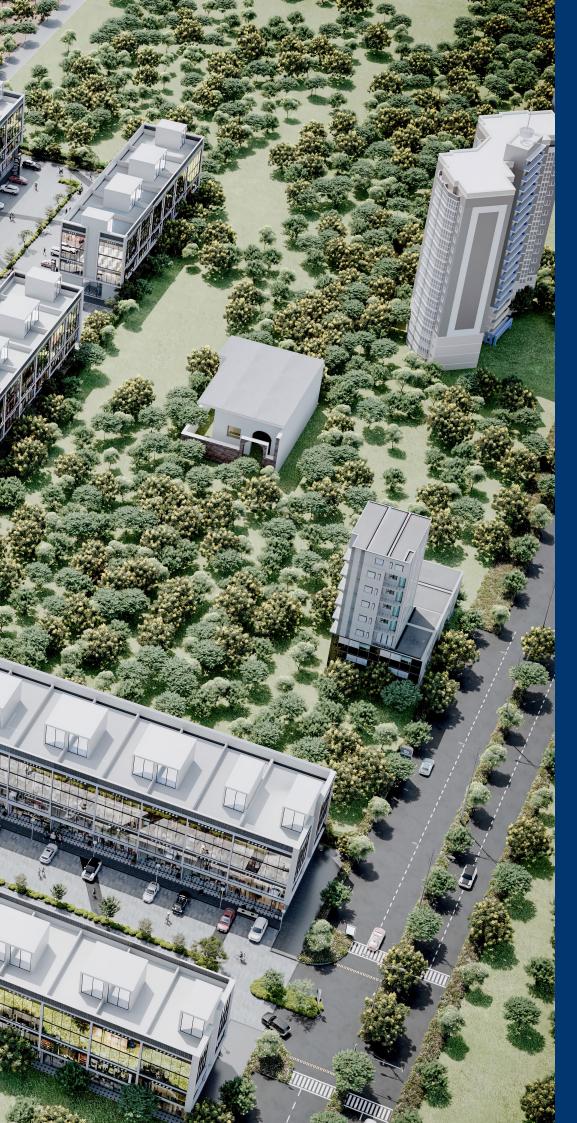

# SCO Plots • Sec 88B

**Bang on Dwarka Expressway (NH 248BB)** 

Set amidst 184 acres Vatika India Next 2 township with close to 5000 homes nearing delivery

72 Plots 5 Acres

**FootFalls** is an upcoming commercial complex offering SCO (shop cum offices) plots of various sizes bang on Dwarka Expressway (NH 248BB) in Gurgaon. Its location offers an unparalleled advantage of access and visibility both from Dwarka Expressway on the East and residential sectors from the West side. The plots ranging from 105 sq yds to 160 sq yds are arranged around a well-designed linear arcade.

#### PROJECT HIGHLIGHTS

- Prime location on Dwarka Expressway (NH 248BB), at Sector 88B, Gurgaon
- Designed in the form of a high street architecture
- The complex also serves as an entryway to the township of Vatika India Next 2 providing thoroughfare traffic and hence very good catchment and footfalls
- 72 plots on 5 acres
- It is expected to have a good mix of retail merchandise, F&B and recreation
- Landscaped features for a great urban ambience
- Wide plaza like ambience with ample on-street parking
- All services such as power cables etc laid underground up to each plot
- Streets illuminated with solar lamps
- Pre-approved layout design for each SCO for uniform look and feel

# PLOT AREA 90 SQ. MT.

- Set amidst 184 acres Vatika India Next 2 township with close to 5000 homes nearing delivery
- Close proximity to Dwarka and IGI Airport
- 72 plots on 5 acres
- Plots ranging from 105 to 160 Sq Yds
- Designed in form of a broad landscaped avenue flanked by low-rise retail on both sides
- Open plaza dotted with pockets of greenery, spill out seating and high street character will create a lively environment
- Ample surface parking in front of each plot