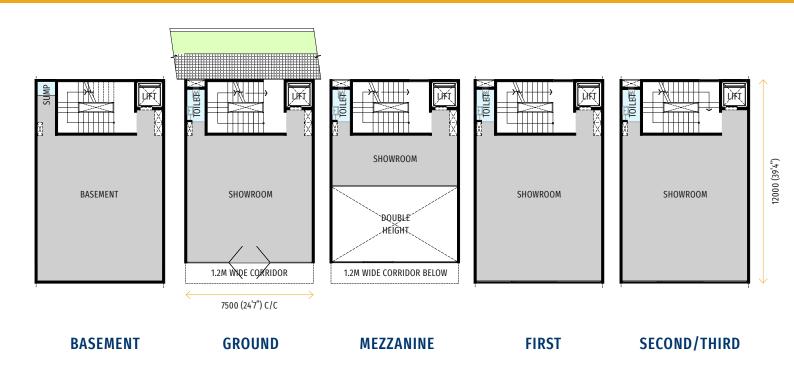

y (NH 248BB), Delhi – Jaipur Expressway (NH 48) and Pataudi Road
- A part of the largest commercial belt in the region the 200 m wide belt delineated in the Gurgaon Manesar Master Plan 2031
- Metro connectivity shall be excellent too, the proposed metro

route will pass right in front of the project

- Catchment population of approx 2,00,000 residents in the
- Part of 184 acres self-contained township, Vatika India Next 2 - complete with infrastructure, amenities and beautiful landscaping
- 1000 acres Global City project the most ambitious Commercial Development under the aegis of the Govt of Haryana, is located just opposite FootFalls



# PLOT AREA 135 SQ. MT.



# PLOT AREA 108 SQ. MT.



BASEMENT GROUND MEZZANINE FIRST SECOND/THIRD

# PLOT AREA 112.5 SQ. MT.



# PLOT AREA 90 SQ. MT.







- Set amidst 184 acres Vatika India Next 2 township with close to 5000 homes nearing delivery
- Close proximity to Dwarka and IGI Airport
- 72 plots on 5 acres
- Plots ranging from 105 to 160 Sq Yds
- Designed in form of a broad landscaped avenue flanked by low-rise retail on both sides
- Open plaza dotted with pockets of greenery, spill out seating and high street character will create a lively environment
- Ample surface parking in front of each plot



### **SITE PLAN**

- TYPE A 7.5 M X 12.0 M
- TYPE A1 9.0 M X 12.0 M
- TYPE B 7.5 M X 15.0 M
- TYPE B1 9.0 M X 15.0 M
- 1 WEST GATE
- 2 EAST GATE
- 3 EMERGENCY EXIT
- 4 LANDSCAPE PLAZA
- 5 INTERNAL ROAD
- 6 SHOP FRONT PARKING
- 7 PARKING LOT
- 8 2-WHEELERS PARKING
- 9 UTILITY BLOCKS

## THE FINEST SHOPPING HUB

The complex will evolv