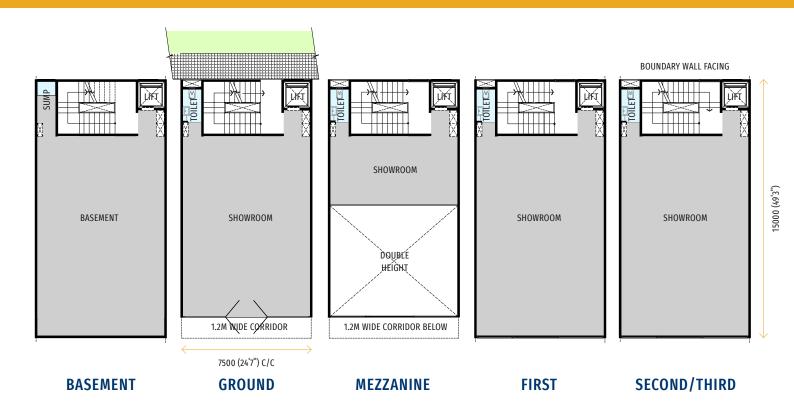

Highways Dwarka Expressway (NH 248BB), Delhi – Jaipur Expressway (NH 48) and Pataudi Road
- A part of the largest commercial belt in the region the 200 m wide belt delineated in the Gurgaon Manesar Master Plan 2031
- Metro connectivity shall be excellent too, the proposed metro

route will pass right in front of the project

- Catchment population of approx 2,00,000 residents in the
- Part of 184 acres self-contained township, Vatika India Next 2 - complete with infrastructure, amenities and beautiful landscaping
- 1000 acres Global City project the most ambitious Commercial Development under the aegis of the Govt of Haryana, is located just opposite FootFalls



# PLOT AREA 135 SQ. MT.



# PLOT AREA 108 SQ. MT.



BASEMENT GROUND MEZZANINE FIRST SECOND/THIRD

# PLOT AREA 112.5 SQ. MT.



# PLOT AREA 90 SQ. MT.







- Set amidst 184 acres Vatika India Next 2 township with close to 5000 homes nearing delivery
- Close proximity to Dwarka and IGI Airport
- 72 plots on 5 acres
- Plots ranging from 105 to 160 Sq Yds
- Designed in form of a broad landscaped avenue flanked by low-rise retail on both sides
- Open plaza dotted with pockets of greenery, spill out seating and high street character will create a lively environment
- Ample surface parking in front of each plot



### **SITE PLAN**

- TYPE A 7.5 M X 12.0 M
- TYPE A1 9.0 M X 12.0 M
- TYPE B 7.5 M X 15.0 M
- TYPE B1 9.0 M X 15.0 M
- 1 WEST GATE
- 2 EAST GATE
- 3 EMERGENCY EXIT
- 4 LANDSCAPE PLAZA
- 5 INTERNAL ROAD
- 6 SHOP FRONT PARKING
- 7 PARKING LOT
- 8 2-WHEELERS PARKING
- 9 UTILITY BLOCKS

## THE FINEST SHOPPING H