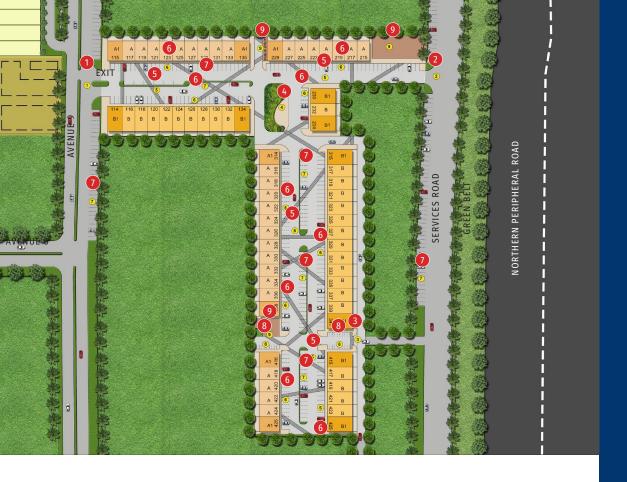

### **SITE PLAN**

- TYPE A 7.5 M X 12.0 M
- TYPE A1 9.0 M X 12.0 M
- TYPE B 7.5 M X 15.0 M
- TYPE B1 9.0 M X 15.0 M
- 1 WEST GATE
- 2 EAST GATE
- 3 EMERGENCY EXIT
- 4 LANDSCAPE PLAZA
- 5 INTERNAL ROAD
- 6 SHOP FRONT PARKING
- 7 PARKING LOT
- 8 2-WHEELERS PARKING
- 9 UTILITY BLOCKS