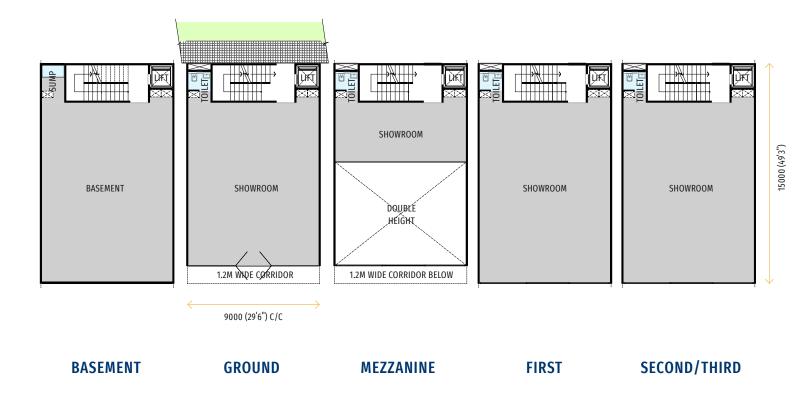

# PLOT AREA 135 SQ. MT.

# PLOT AREA 108 SQ. MT.

BASEMENT GROUND MEZZANINE FIRST SECOND/THIRD

# PLOT AREA 112.5 SQ. MT.

# PLOT AREA 90 SQ. MT.

- Set amidst 184 acres Vatika India Next 2 township with close to 5000 homes nearing delivery
- Close proximity to Dwarka and IGI Airport
- 72 plots on 5 acres
- Plots ranging from 105 to 160 Sq Yds
- Designed in form of a broad landscaped avenue flanked by low-rise retail on both sides
- Open plaza dotted with pockets of greenery, spill out seating and high street character will create a lively environment
- Ample surface parking in front of each plot