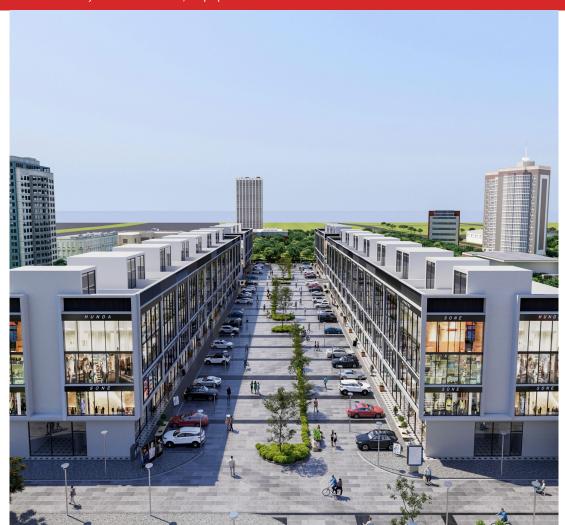

# SCO Plots • Sec 88B

**Bang on Dwarka Expressway (NH 248BB)** 

Set amidst 184 acres Vatika India Next 2 township with close to 5000 homes nearing delivery

72 Plots 5 Acres

**FootFalls** is an upcoming commercial complex offering SCO (shop cum offices) plots of various sizes bang on Dwarka Expressway (NH 248BB) in Gurgaon. Its location offers an unparalleled advantage of access and visibility both from Dwarka Expressway on the East and residential sectors from the West side. The plots ranging from 105 sq yds to 160 sq yds are arranged around a well-designed linear arcade.

#### PROJECT HIGHLIGHTS

- Prime location on Dwarka Expressway (NH 248BB), at Sector 88B, Gurgaon
- Designed in the form of a high street architecture
- The complex also serves as an entryway to the township of Vatika India Next 2 providing thoroughfare traffic and hence very good catchment and footfalls
- 72 plots on 5 acres
- It is expected to have a good mix of retail merchandise, F&B and recreation
- Landscaped features for a great urban ambience
- Wide plaza like ambience with ample on-street parking
- All services such as power cables etc laid underground up to each plot
- Streets illuminated with solar lamps
- Pre-approved layout design for each SCO for uniform look and feel

# PLOT AREA 90 SQ. MT.

- Set amidst 184 acres Vatika India Next 2 township with close to 5000 homes nearing delivery
- Close proximity to Dwarka and IGI Airport
- 72 plots on 5 acres
- Plots ranging from 105 to 160 Sq Yds
- Designed in form of a broad landscaped avenue flanked by low-rise retail on both sides
- Open plaza dotted with pockets of greenery, spill out seating and high street character will create a lively environment
- Ample surface parking in front of each plot

## THE FINEST SHOPPING HUB

The complex will evolve into the finest shopping hub. With excellent catchment and connectivity from major arteries, it will attract premium brands and tenants.