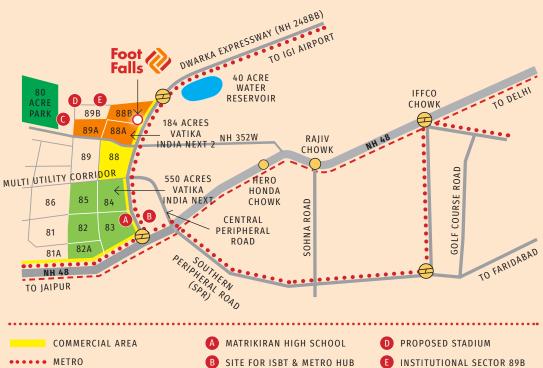

#### **DISTANCES\***

| Delhi/Dwarka                    | 12  |
|---------------------------------|-----|
| IGI Airport (T3)                | 14  |
| NH 48                           | 8   |
| Proposed Metro Station          | 0.2 |
| AIIMS                           | 15  |
| Proposed Stadium<br>& HUDA Park | 3   |
| Vatika India Next               | 6   |
| MatriKiran School               | 10  |

\*Distances in Kilometer

NOTIFIED REGIONAL RAPID TRANSPORT SYSTEM (RRTS) 80 ACRE HUDA PARK

PROPOSED METRO STATION

#### **UNMATCHED LOCATION**

• 20 minutes signal-free drive to IGI Airport

- Located bang on Dwarka Expressway (NH 248BB), the project is easily accessible from Delhi and Gurgaon
- Well-connected to three National Highways Dwarka Expressway (NH 248BB), Delhi – Jaipur Expressway (NH 48) and Pataudi Road
- A part of the largest commercial belt in the region the 200 m wide belt delineated in the Gurgaon Manesar Master Plan 2031
- Metro connectivity shall be excellent too, the proposed metro

route will pass right in front of the project

- Catchment population of approx 2,00,000 residents in the
- Part of 184 acres self-contained township, Vatika India Next 2 - complete with infrastructure, amenities and beautiful landscaping
- 1000 acres Global City project the most ambitious Commercial Development under the aegis of the Govt of Haryana, is located just opposite FootFalls